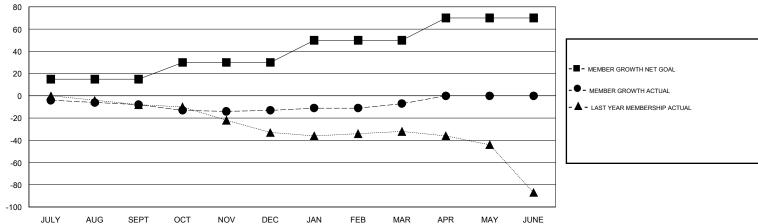

# GOALS AND ACTUAL MEMBERS CUMULATIVE

| DROPPED CLUBS: 1  DROPPED MEMBERS |         | 22 CLUBS OF 39 ADDED 1 OR MORE<br>NEW MEMBERS | GENDER DISTE<br>MALE<br>FEMALE  | 000 (00 400() |     |
|-----------------------------------|---------|-----------------------------------------------|---------------------------------|---------------|-----|
| DECEASED                          | 15      | CLICK HERE FOR CUMULATIVE MEMBERSHIP DATA     | TOTAL FAMILY UNIT MEMBERS       |               | 182 |
| CLUB CANCELLED OTHER              | 0<br>37 |                                               | FAMILY MEMBERS PAYING HALF DUES |               | 91  |
| TOTAL                             | 52      |                                               |                                 |               |     |